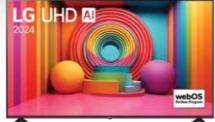

Reg. \$59999

punant irresistible

75" UHD 4K Smart TV

- UHD 4K LED Panel
- HDR10, HLG Compatible
- α5 Al Processor 4K Gen7
- webOS 24 & LG Channels with LG ThinQ